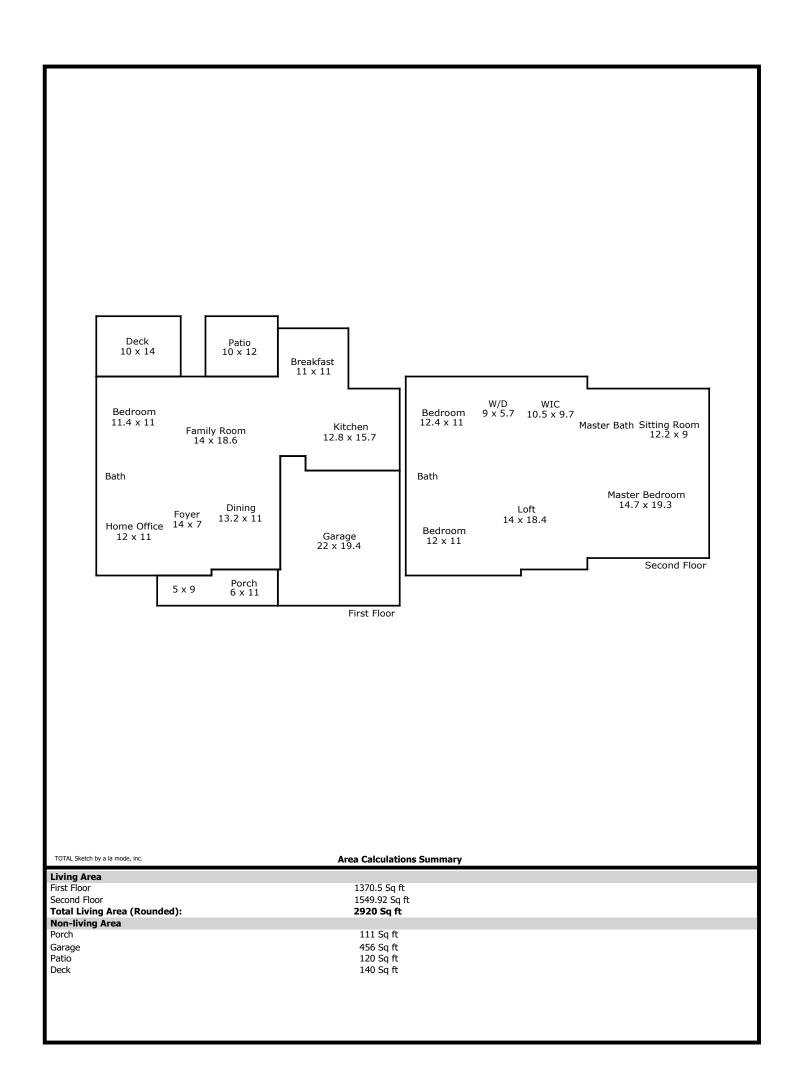

# **Building Sketch**

| Borrower/Client  |                      |        |      |       |    |          |            |  |
|------------------|----------------------|--------|------|-------|----|----------|------------|--|
| Property Address | 4903 Stony Falls Way |        |      |       |    |          |            |  |
| City             | Knightdale           | County | Wake | State | NC | Zip Code | 27545-5111 |  |
| Lender           |                      |        |      |       |    |          |            |  |